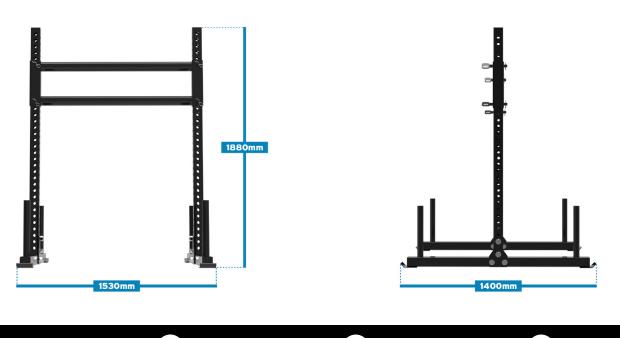

#### **Specifications**

| Material: | 75x75mm Steel Tube Uprights |
|-----------|-----------------------------|
| Length:   | 1530mm                      |
| Height:   | 1880mm                      |
| Width:    | 1400mm                      |
| Weight:   | 85kg                        |

## Dimensions

 $\odot$ 

@BENCHFITNESS

f)