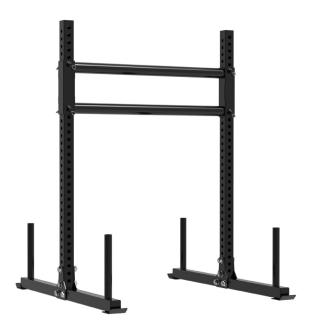

# **REVOLVE** Yoke

## Description

The Bench Fitness Revolve Yoke is all you'll ever need to take your strongman training to the next level. Built with the Bench Fitness Built strong philosophy the Bench Fitness Revolve Yoke is built using the toughest materials and designed to last. Rated for weights that no mere mortal can carry, the Revolve Yoke will suit anyone from beginners to the world's strongest man. Fully height adjustable to ensure every sized athlete can use it.

#### Features

- 10 year structural warranty
- Includes 4x REVOLVE Black Zinc Hitch Pins
- 1 inch black zinc bolts
- Bench wrench included for easy assembly
- 400mm loadable pins